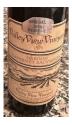

Donated by Curt Burrill and Mark Cromwell

Valley View Vineyard Wine

1979 Special Reserve, Cabernet Sauvignon

Valley View Winery is considered Southern Oregon's oldest and most award-winning winery, established in the 1850's by Peter Britt. The Wisnovsky family released their first wine in 1976. This 1979 Special Reserve has been stored in a temperature controlled private wine collection.